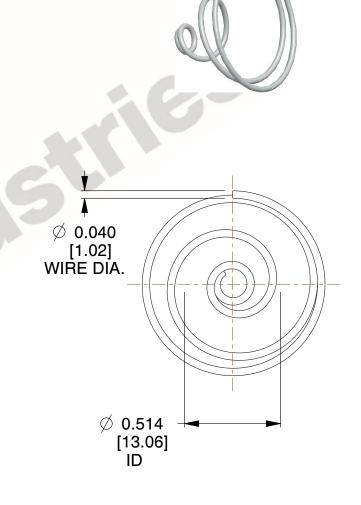

## **NOTES:**

1. Material: Stainless Steel

2. Total Coils: 3.500

3. Solid Height: 0.450 (in)

4. Finish: ZINC 5. Ends: Closed

6. All Drawing Dimensions are in Inches [mm]

**COMPONENT** 

This file and any associated information and specifications are provided for reference and evaluation purposes only, and is subject to change without notice. MW Industries makes no representations, warranties or guarantees as to the appropriateness, accuracy, completeness, or suitability for any purpose, of the file, information or specifications. You are solely responsible for the use of the file, information or specifications.