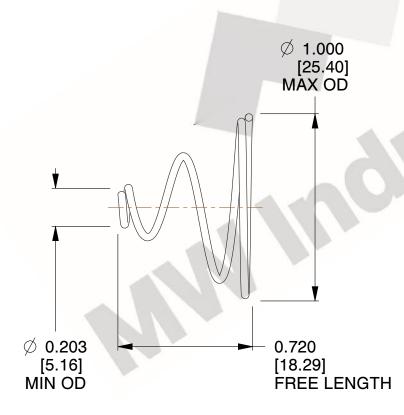

## **NOTES:**

1. Material: Stainless Steel

2. Total Coils: 3.500

3. Solid Height: 0.450 (in)

4. Finish: ZINC 5. Ends: Closed

6. All Drawing Dimensions are in Inches [mm]

**COMPONENT** 

This file and any associated information and specifications are provided for reference and evaluation purposes only, and is subject to change without notice. MW Industries makes no representations, warranties or guarantees as to the appropriateness, accuracy, completeness, or suitability for any purpose, of the file, information or specifications. You are solely responsible for the use of the file, information or specifications.

1.950

SCALE

**TA-2204CS** 

TAPERED SPRINGS

UNIT
INCH [mm]
SHEET

**TAPERED SPRINGS** 

1 of 1