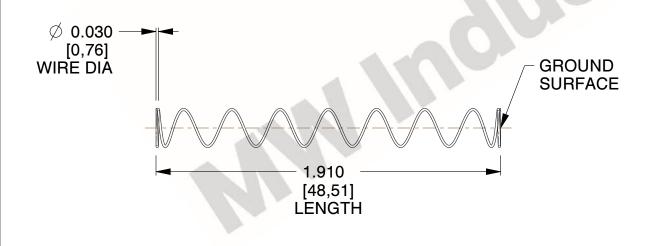

## **NOTES:**

1. Material : Spring Steel

2. Finish: Glod Irridite

3. Ends: Closed and Ground

4. Total Coils: 10.000

5. Sugg. Max. Deflection: 1.200 (in) 6. Sugg. Max. Load: 2.300 (lbs)

7. All Drawing Dimensions are in Inches [mm]

0.820

SCALE

11772

COMPONENT

**COMPRESSION SPRINGS** 

UNIT INCH [mm]

**SPRINGS** 

SHEET 1 of 1