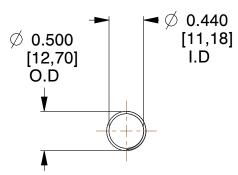

## **NOTES:**

1. Material : Spring Steel

2. Finish: Glod Irridite

3. Ends: Closed and Ground

4. Total Coils: 10.000

5. Sugg. Max. Deflection: 1.200 (in) 6. Sugg. Max. Load: 2.300 (lbs)

7. All Drawing Dimensions are in Inches [mm]

0.820

SCALE

11772

COMPONENT

**COMPRESSION SPRINGS** 

UNIT INCH [mm]

**SPRINGS** 

SHEET 1 of 1