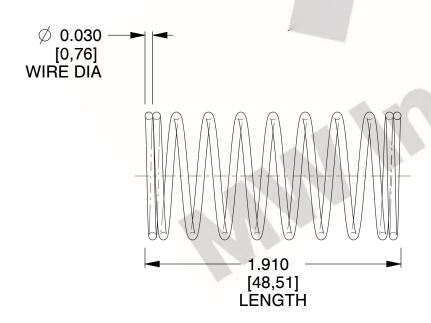

## **NOTES:**

1. Material : Spring Steel 2. Finish: Glod Irridite

3. Ends: Closed

4. Total Coils: 10.000

5. Sugg. Max. Deflection: 0.350 (in) 6. Sugg. Max. Load : 2.300 (lbs)

7. All Drawing Dimensions are in Inches [mm]