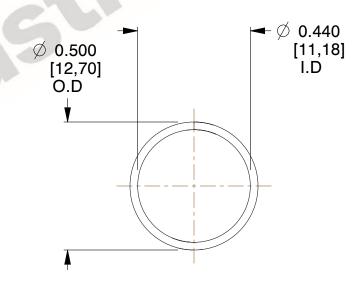

## **NOTES:**

1. Material : Spring Steel 2. Finish: Glod Irridite

3. Ends: Closed

4. Total Coils: 10.000

5. Sugg. Max. Deflection: 0.350 (in) 6. Sugg. Max. Load : 2.300 (lbs)

7. All Drawing Dimensions are in Inches [mm]