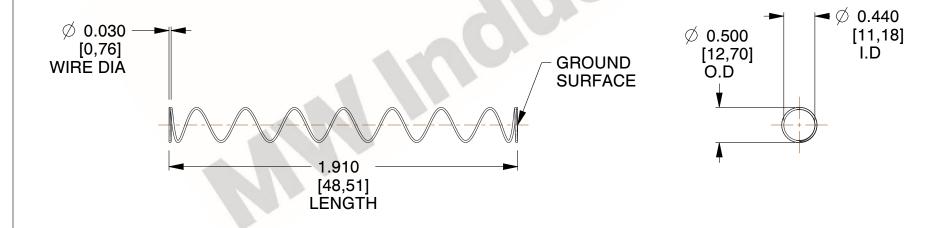

## **NOTES:**

1. Material : Spring Steel 2. Finish : Glod Irridite

3. Ends: Closed and Ground

4. Total Coils: 10.000

Sugg. Max. Deflection : 2.000 (in)
Sugg. Max. Load : 2.300 (lbs)

7. All Drawing Dimensions are in Inches [mm]