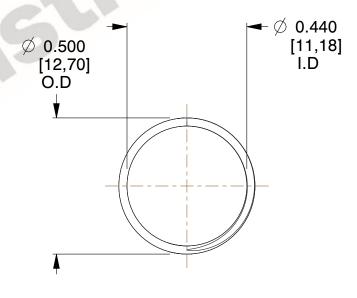

## **NOTES:**

1. Material: Stainless Steel

2. Finish: Glod Irridite

3. Ends: Closed and Ground

4. Total Coils: 10.000

5. Sugg. Max. Deflection: 0.400 (in) 6. Sugg. Max. Load : 2.300 (lbs)

7. All Drawing Dimensions are in Inches [mm]