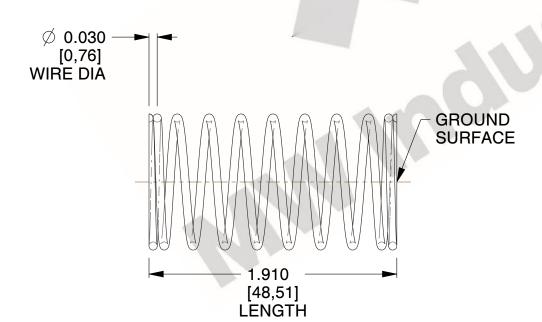

## **NOTES:**

1. Material: Stainless Steel

2. Finish: Glod Irridite

3. Ends: Closed and Ground

4. Total Coils: 10.000

5. Sugg. Max. Deflection: 0.400 (in) 6. Sugg. Max. Load : 2.300 (lbs)

7. All Drawing Dimensions are in Inches [mm]

SCALE

2.837

COMPONENT 11772 **COMPRESSION SPRINGS** 

UNIT INCH [mm] SHEET

**SPRINGS** 

1 of 1 information or specifications.