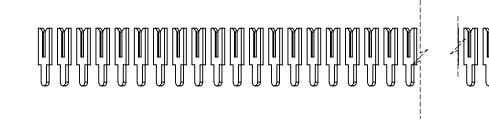

## CONTACT 100-290-253

.100 CONTACT SPACING TOTAL NUMBER OF CONTACTS = 118

NOTE: CONTACTS ARE HELD IN A CARRIER FOR EASE OF ASSEMBLY

THIS SERIES FULLY CONFORMS TO THE EUROPEAN UNION DIRECTIVES 2011/65/EU FOR RoHS COMPLIANCY.

| 106 SERIES - 45 DEGREE CONTACT PATTERN |                                                                                                                                             | ACAD REFERENCE NO.: 106 Assembly |                      |       |
|----------------------------------------|---------------------------------------------------------------------------------------------------------------------------------------------|----------------------------------|----------------------|-------|
|                                        |                                                                                                                                             | DRAWN: C.B                       | DATE: April 16, 2020 |       |
|                                        |                                                                                                                                             | CHECKED:                         | DATE:                |       |
| EDAC INC<br>TORONTO, ONTARIO<br>CANADA | THESE DRAWINGS AND SPECIFICATIONS<br>ARE THE PROPERTY OF EDAC INC.,AND<br>SHALL NOT BE REPRODUCED,OR COPIED<br>OR USED AS THE BASIS FOR THE | SCALE: 2:1                       | SHEET 1 OF           | 1     |
|                                        |                                                                                                                                             | DRAWING NUMBER: 106 Assembly     |                      | ISSUE |
| YOUR CONNECTION TO QUALITY & SERVICE   | MANUFACTURE OR SALE OF APPARATUS<br>WITHOUT WRITTEN PERMISSION.                                                                             | PART NUMBER: 106-118-            | 253-100              | 1     |