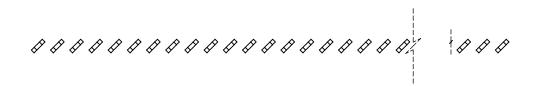

## CONTACT 100-290-253

.100 CONTACT SPACING TOTAL NUMBER OF CONTACTS = 118

NOTE: CONTACTS ARE HELD IN A CARRIER FOR EASE OF ASSEMBLY

THIS SERIES FULLY CONFORMS TO THE EUROPEAN UNION DIRECTIVES 2011/65/EU FOR RoHS COMPLIANCY.

| 106 SERIES - 45 DEGREE CONTACT PATTERN |                                                                                                                                             | ACAD REFERENCE NO.: 106 Assembly |                      |       |
|----------------------------------------|---------------------------------------------------------------------------------------------------------------------------------------------|----------------------------------|----------------------|-------|
|                                        |                                                                                                                                             | DRAWN: C.B                       | DATE: April 16, 2020 |       |
|                                        |                                                                                                                                             | CHECKED:                         | DATE:                |       |
| EDAC INC<br>TORONTO, ONTARIO<br>CANADA | THESE DRAWINGS AND SPECIFICATIONS<br>ARE THE PROPERTY OF EDAC INC.,AND<br>SHALL NOT BE REPRODUCED,OR COPIED<br>OR USED AS THE BASIS FOR THE | SCALE: 2:1                       | SHEET 1 OF           | 1     |
|                                        |                                                                                                                                             | DRAWING NUMBER: 106 Assembly     |                      | ISSUE |
| YOUR CONNECTION TO QUALITY & SERVICE   | MANUFACTURE OR SALE OF APPARATUS<br>WITHOUT WRITTEN PERMISSION.                                                                             | PART NUMBER: 106-118-            | 253-100              | 1     |