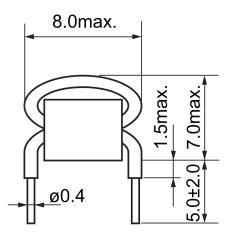

| Specifications    |           |
|-------------------|-----------|
| Temperature Range | -20/+65°C |

Click here for the 3D model.

| Dimensions |            |
|------------|------------|
| L          | 7mm MAX    |
| W          | 8mm MAX    |
| LL         | 5mm +/-2mm |
| Wire Size  | 0.4mm      |