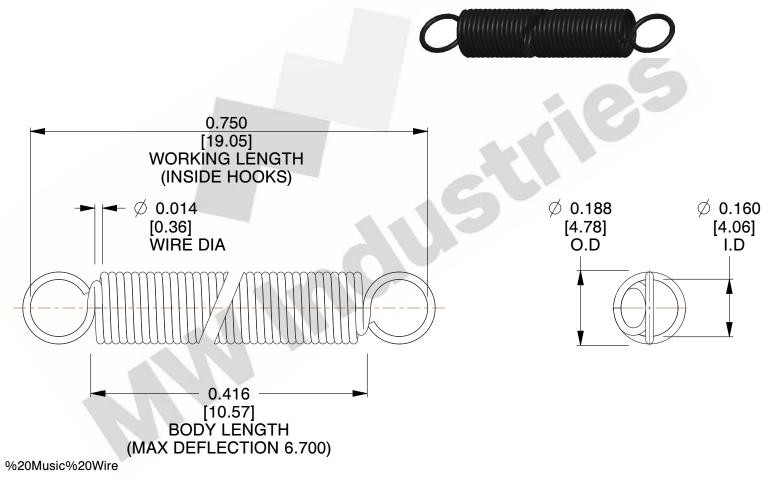

NOTES:

1. Material: %20Music%20Wire

2. Finish:

3. Sugg Max. Load: 0.550 (lbs) 4. Sugg Max. Deflection: 6.700 (in)

5. All Drawing Dimensions are in Inches [mm]

6. Coil%20Count%

This file and any associated information and specifications are provided for reference and evaluation purposes only, and is subject to change without notice. MW Industries makes no representations, warranties or guarantees as to the appropriateness, accuracy, completeness, or suitability for any purpose, of the file, information or specifications. You are solely responsible for the use of the file, information or specifications.

> SCALE 3.000

| COMPONENT    | SPRINGS |           |
|--------------|---------|-----------|
| ZZ3-11       |         | UNIT      |
|              |         | INCH [mm] |
| EXTENSION SP | PRINGS  | SHEET     |
|              |         | 1 of 1    |