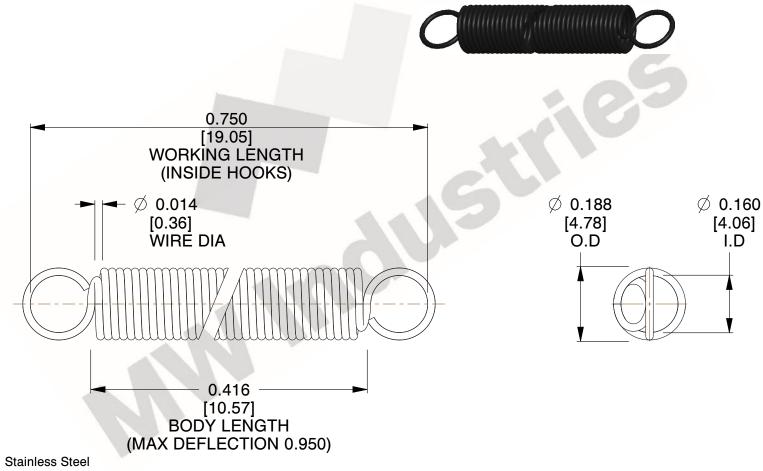

NOTES:

1. Material: Stainless Steel

2. Finish:

3. Sugg Max. Load: 0.550 (lbs) 4. Sugg Max. Deflection: 0.950 (in)

5. All Drawing Dimensions are in Inches [mm]

6. Coi

www.mwcomponents.com 800.237.5225

This file and any associated information and specifications are provided for reference and evaluation purposes only, and is subject to change without notice. MW Industries makes no representations, warranties or guarantees as to the appropriateness, accuracy, completeness, or suitability for any purpose, of the file, information or specifications. You are solely responsible for the use of the file, information or specifications.

3.000

SCALE

**ZZ3-11 EXTENSION SPRINGS** 

COMPONENT

UNIT INCH [mm] SHEET 1 of 1

**SPRINGS**