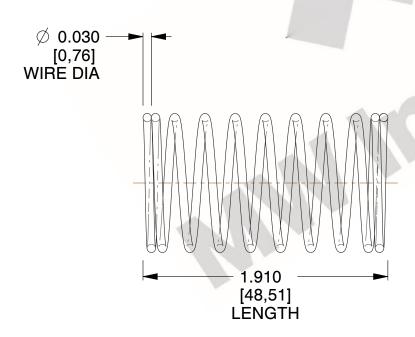

## **NOTES:**

1. Material: Stainless Steel

2. Finish: Glod Irridite

3. Ends: Closed

4. Total Coils: 10.000

Sugg. Max. Deflection: 0.230 (in)
Sugg. Max. Load: 2.300 (lbs)

7. All Drawing Dimensions are in Inches [mm]