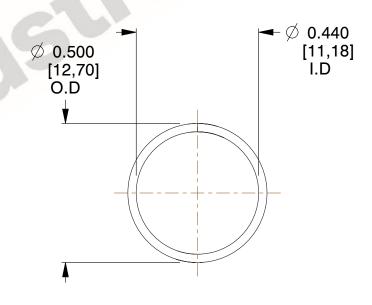

## **NOTES:**

1. Material: Stainless Steel

2. Finish: Glod Irridite

3. Ends: Closed

4. Total Coils: 10.000

Sugg. Max. Deflection: 0.230 (in)
Sugg. Max. Load: 2.300 (lbs)

7. All Drawing Dimensions are in Inches [mm]