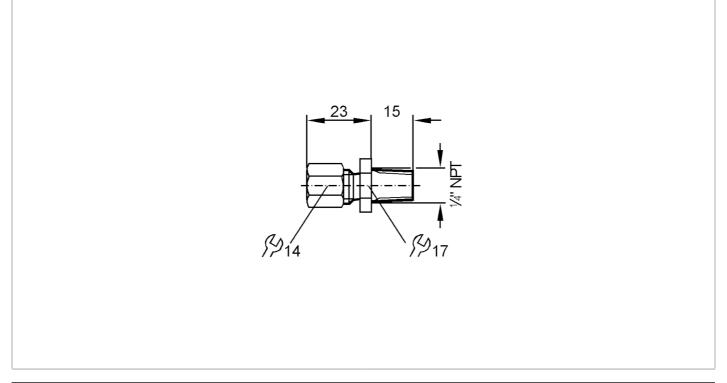

## **Progressive ring fitting**

PROGRESSIVE RG FITTING D6 NPT

| Application                      |       |                                                                                                                                                    |
|----------------------------------|-------|----------------------------------------------------------------------------------------------------------------------------------------------------|
| Installation                     |       | Progressive ring fitting                                                                                                                           |
| Pressure rating                  | [bar] | 50                                                                                                                                                 |
| Tests / approvals                |       |                                                                                                                                                    |
| Pressure Equipment Directive     |       | A possible classification to PED depends on the application and has to be carried out by the user / operator.                                      |
| Pressure Equipment Directive EAC |       | The adapter is intended for use in devices, machines and installations that do not fall under the categories of the technical rule TR CU 032/2013. |
| Safety instructions              |       | The compatibility between medium and product material has to be checked in all applications.                                                       |
| Mechanical data                  |       |                                                                                                                                                    |
| Weight                           | [g]   | 42.5                                                                                                                                               |
| Materials                        |       | stainless steel (1.4571/316Ti )                                                                                                                    |
| Sensor connection                |       | Ø 6 mm                                                                                                                                             |
| Process connection               |       | threaded connection 1/4" NPT                                                                                                                       |
| Remarks                          |       |                                                                                                                                                    |
| Pack quantity                    |       | 1 pcs.                                                                                                                                             |