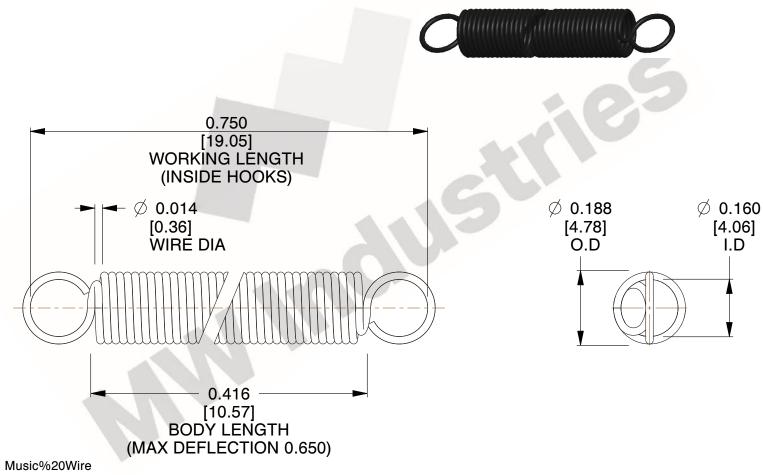

NOTES:

1. Material: Music%20Wire

2. Finish:

3. Sugg Max. Load: 0.550 (lbs) 4. Sugg Max. Deflection: 0.650 (in)

5. All Drawing Dimensions are in Inches [mm]

6. Coil%20Count%

This file and any associated information and specifications are provided for reference and evaluation purposes only, and is subject to change without notice. MW Industries makes no representations, warranties or guarantees as to the appropriateness, accuracy, completeness, or suitability for any purpose, of the file, information or specifications. You are solely responsible for the use of the file, information or specifications.

3.000

SCALE

COMPONENT **SPRINGS** UNIT **ZZ3-11** INCH [mm] SHEET **EXTENSION SPRINGS** 1 of 1