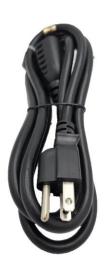

## 3ft 16 AWG, 13 Amp, UL Power Extension Cord, NEMA 5-15R to NEMA 5-15P (M05-113EPR-3)

## **Product Overview**

Turn a bulky wall power adapter into a smaller connection for tight spaces without blocking outlets and extend the reach of your AC powered devices. Comes with a standard grounded NEMA 5-15P and 5-15R connector, this power extension is designed to carry up to a 13 amp / 1625 watt, 125 volt load.

Fully molded heavy duty 16 AWG power cord for durability Available in 1, 3, 6, 10, 15, and 25 ft. lengths

Specifications:

Model: M05-113EPR-3

Length: 3 feet Color: Black Weight: 0.50 lbs

Connector A: NEMA 5-15P Connector B: NEMA 5-15R Conductor: SJT 16 AWG. x 3C Amp/Voltage Rating: 13A/125V UL, cUL listed and CSA approved RoHS and REACH compliant