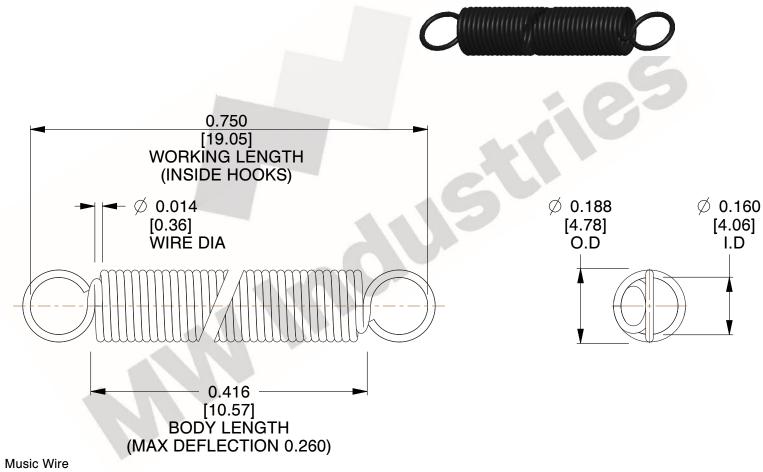

NOTES:

1. Material: Music Wire

2. Finish:

3. Sugg Max. Load: 0.550 (lbs) 4. Sugg Max. Deflection: 0.260 (in)

5. All Drawing Dimensions are in Inches [mm]

6. Coil Cou

www.mwcomponents.com 800.237.5225

This file and any associated information and specifications are provided for reference and evaluation purposes only, and is subject to change without notice. MW Industries makes no representations, warranties or guarantees as to the appropriateness, accuracy, completeness, or suitability for any purpose, of the file, information or specifications. You are solely responsible for the use of the file, information or specifications.

3.000

SCALE

COMPONENT **SPRINGS** UNIT **ZZ3-11** INCH [mm] SHEET **EXTENSION SPRINGS** 1 of 1