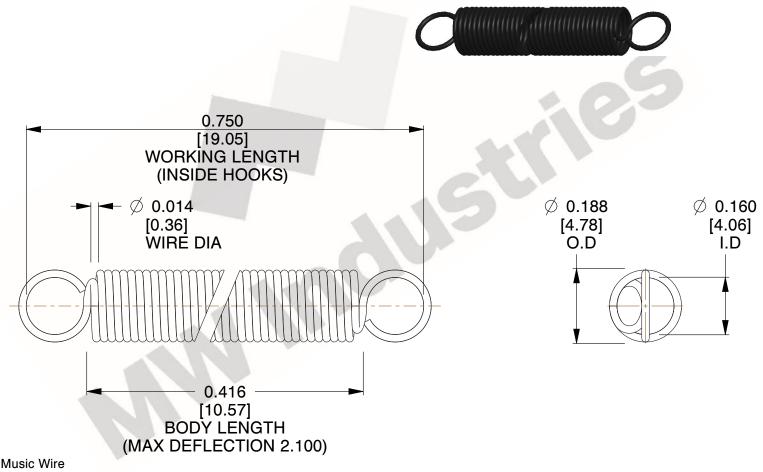

NOTES:

1. Material: Music Wire

2. Finish:

3. Sugg Max. Load: 0.550 (lbs)
4. Sugg Max. Deflection: 2.100 (in)

5. All Drawing Dimensions are in Inches [mm]

6. Coil Cou

are provided for reference and evaluation purposes only, and is subject to change without notice. MW Industries makes no representations, warranties or guarantees as to the appropriateness, accuracy, completeness, or suitability for any purpose, of the file, information or specifications. You are solely responsible for the use of the file, information or specifications.

3.000

SCALE

COMPONENT SPRINGS

ZZ3-11

EXTENSION SPRINGS

SPRINGS

UNIT

INCH [mm]
SHEET