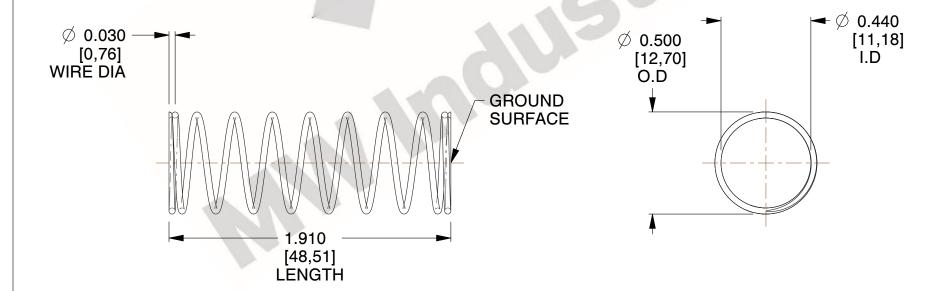

## **NOTES:**

1. Material: Stainless Steel

2. Finish: Glod Irridite

3. Ends: Closed and Ground

4. Total Coils: 10.000

Sugg. Max. Deflection: 0.290 (in)
Sugg. Max. Load: 2.300 (lbs)

7. All Drawing Dimensions are in Inches [mm]