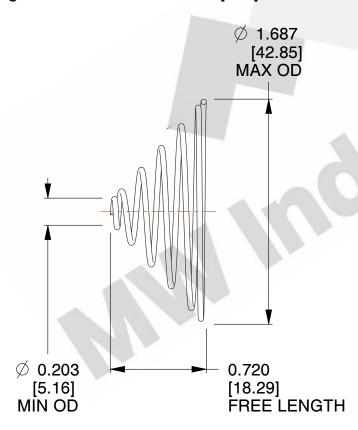

## **NOTES:**

Material : Spring Steel
Total Coils : 6.000
Solid Height : 0.450 (in)

4. Finish: ZINC 5. Ends: Closed

6. All Drawing Dimensions are in Inches [mm]

This file and any associated information and specifications are provided for reference and evaluation purposes only, and is subject to change without notice. MW Industries makes no representations, warranties or guarantees as to the appropriateness, accuracy, completeness, or suitability for any purpose, of the file, information or specifications. You are solely responsible for the use of the file, information or specifications.