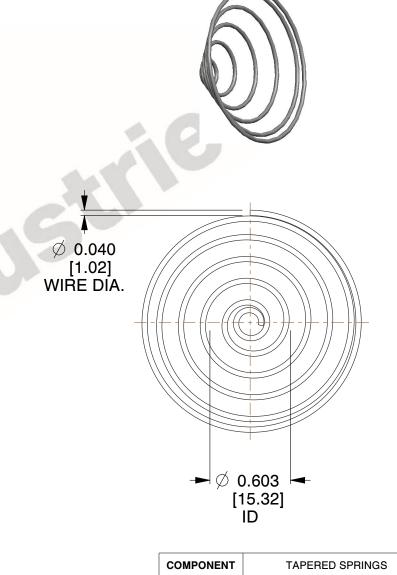

## **NOTES:**

Material : Spring Steel
Total Coils : 6.000
Solid Height : 0.450 (in)

4. Finish: ZINC 5. Ends: Closed

6. All Drawing Dimensions are in Inches [mm]

This file and any associated information and specifications are provided for reference and evaluation purposes only, and is subject to change without notice. MW Industries makes no representations, warranties or guarantees as to the appropriateness, accuracy, completeness, or suitability for any purpose, of the file, information or specifications. You are solely responsible for the use of the file, information or specifications.

1.390

SCALE

**TA-2204CS** 

TAPERED SPRINGS

UNIT

INCH [mm]

SHEET 1 of 1

www.mwcomponents.com