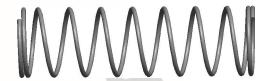

## **NOTES:**

Material : Music Wire
 Finish : Glod Irridite

3. Ends: Closed

4. Total Coils: 10.000

Sugg. Max. Deflection: 1.100 (in)
 Sugg. Max. Load: 2.300 (lbs)

7. All Drawing Dimensions are in Inches [mm]