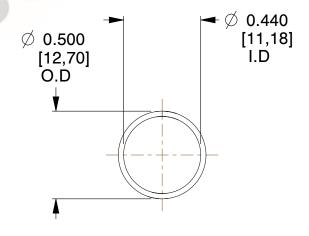

## **NOTES:**

Material : Music Wire
 Finish : Glod Irridite

3. Ends: Closed

4. Total Coils: 10.000

Sugg. Max. Deflection: 1.100 (in)
 Sugg. Max. Load: 2.300 (lbs)

7. All Drawing Dimensions are in Inches [mm]