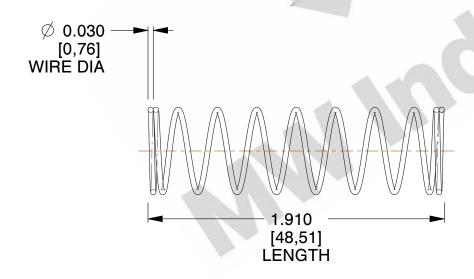

## **NOTES:**

Material : Music Wire
 Finish : Glod Irridite

3. Ends: Closed

4. Total Coils: 10.000

Sugg. Max. Deflection: 1.100 (in)
 Sugg. Max. Load: 2.300 (lbs)

7. All Drawing Dimensions are in Inches [mm]