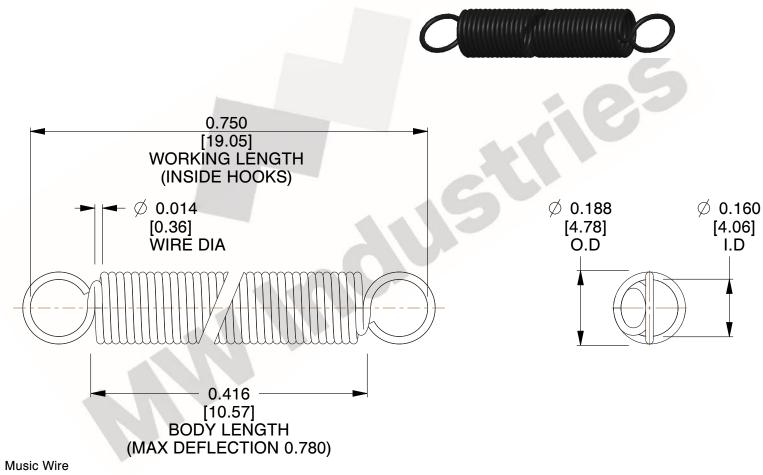

NOTES:

1. Material: Music Wire

2. Finish:

3. Sugg Max. Load: 0.550 (lbs) 4. Sugg Max. Deflection: 0.780 (in)

5. All Drawing Dimensions are in Inches [mm]

6. Coil Cou

www.mwcomponents.com

800.237.5225

3.000

SCALE

UNIT **ZZ3-11** INCH [mm] SHEET **EXTENSION SPRINGS** 1 of 1

**SPRINGS** 

COMPONENT