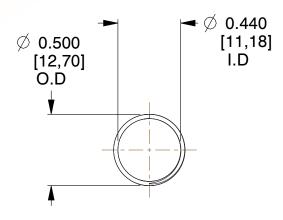

## **NOTES:**

1. Material : Spring Steel

2. Finish: Glod Irridite

3. Ends: Closed and Ground

4. Total Coils: 10.000

Sugg. Max. Deflection: 1.500 (in)
 Sugg. Max. Load: 2.300 (lbs)

7. All Drawing Dimensions are in Inches [mm]