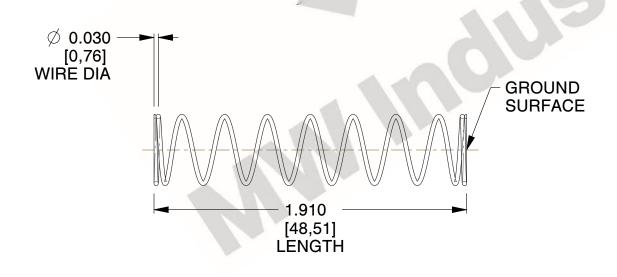

## **NOTES:**

1. Material : Spring Steel

2. Finish: Glod Irridite

3. Ends: Closed and Ground

4. Total Coils: 10.000

Sugg. Max. Deflection: 1.500 (in)
 Sugg. Max. Load: 2.300 (lbs)

7. All Drawing Dimensions are in Inches [mm]