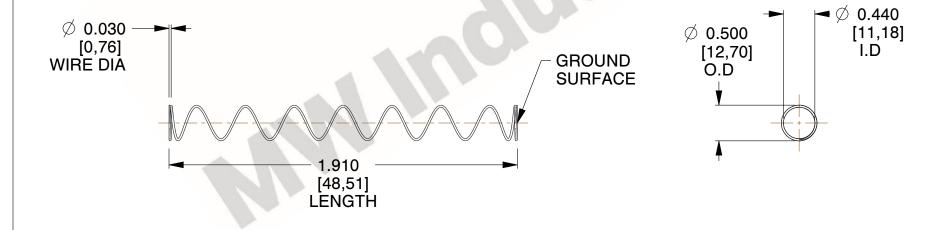

## **NOTES:**

1. Material : Spring Steel

2. Finish: Glod Irridite

3. Ends: Closed and Ground

4. Total Coils: 10.000

5. Sugg. Max. Deflection: 0.870 (in)6. Sugg. Max. Load: 2.300 (lbs)

7. All Drawing Dimensions are in Inches [mm]

SCALE

0.743

| COMPONENT      | SPRINGS |           |
|----------------|---------|-----------|
| 11772          |         | UNIT      |
|                |         | INCH [mm] |
| COMPRESSION SP | PRINGS  | SHEET     |
|                |         | 1 of 1    |