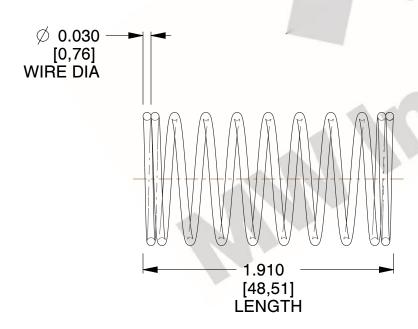

## **NOTES:**

1. Material: Music Wire 2. Finish: Glod Irridite

3. Ends: Closed

4. Total Coils: 10.000

5. Sugg. Max. Deflection: 0.600 (in) 6. Sugg. Max. Load: 2.300 (lbs)

7. All Drawing Dimensions are in Inches [mm]