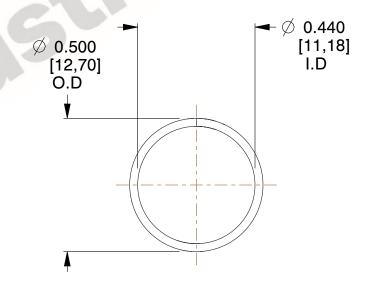

## **NOTES:**

1. Material: Music Wire 2. Finish: Glod Irridite

3. Ends: Closed

4. Total Coils: 10.000

5. Sugg. Max. Deflection: 0.600 (in) 6. Sugg. Max. Load: 2.300 (lbs)

7. All Drawing Dimensions are in Inches [mm]