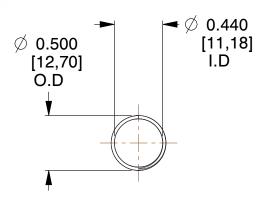

## **NOTES:**

1. Material : Spring Steel

2. Finish: Glod Irridite

3. Ends: Closed and Ground

4. Total Coils: 10.000

Sugg. Max. Deflection: 1.600 (in)
 Sugg. Max. Load: 2.300 (lbs)

7. All Drawing Dimensions are in Inches [mm]