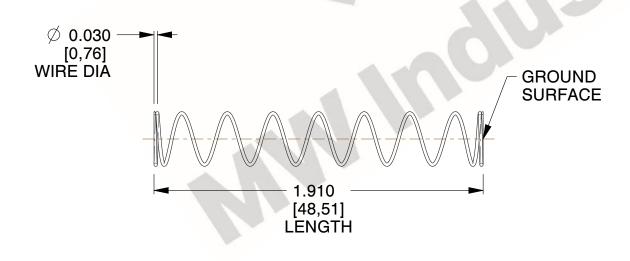

## **NOTES:**

1. Material : Spring Steel

2. Finish: Glod Irridite

3. Ends: Closed and Ground

4. Total Coils: 10.000

Sugg. Max. Deflection: 1.600 (in)
 Sugg. Max. Load: 2.300 (lbs)

7. All Drawing Dimensions are in Inches [mm]

1.143

SCALE

11772

COMPONENT

COMPRESSION SPRINGS

UNIT
INCH [mm]
SHEET

**SPRINGS** 

www.mwcomponents.com