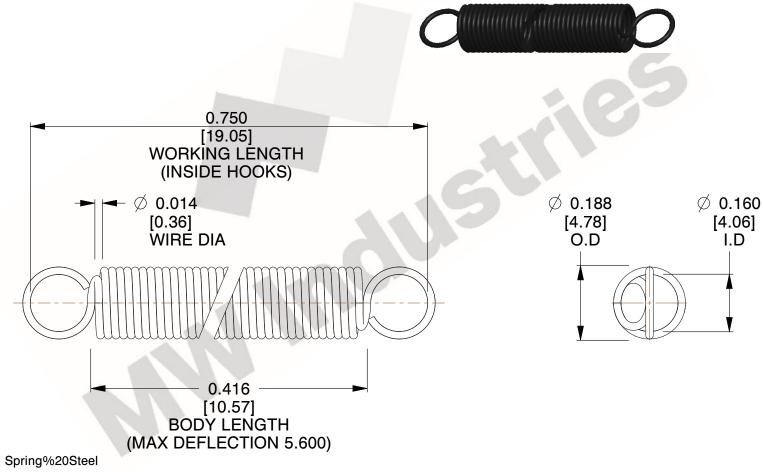

NOTES:

1. Material: Spring%20Steel

2. Finish:

3. Sugg Max. Load: 0.550 (lbs) 4. Sugg Max. Deflection: 5.600 (in)

5. All Drawing Dimensions are in Inches [mm]

6. Coil%20Count%2

and is subject to change without notice. MW Industries makes no representations, warranties or guarantees as to the appropriateness, accuracy, completeness, or suitability for any purpose, of the file, information or specifications. You are solely responsible for the use of the file, information or specifications.

SCALE

This drawing is the property of

3.000

**COMPONENT SPRINGS** UNIT **ZZ3-11** INCH [mm] SHEET **EXTENSION SPRINGS** 1 of 1