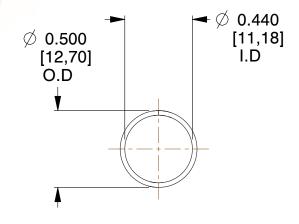

## **NOTES:**

1. Material: Stainless Steel

2. Finish: Glod Irridite

3. Ends: Closed

4. Total Coils: 10.000

5. Sugg. Max. Deflection: 1.300 (in) 6. Sugg. Max. Load: 2.300 (lbs)

7. All Drawing Dimensions are in Inches [mm]