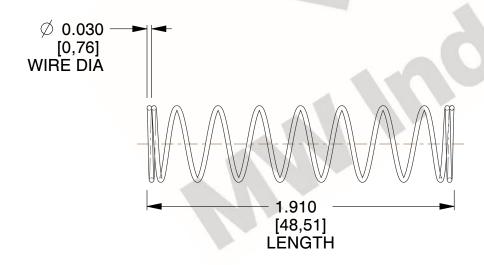

## **NOTES:**

1. Material: Stainless Steel

2. Finish: Glod Irridite

3. Ends: Closed

4. Total Coils: 10.000

5. Sugg. Max. Deflection: 1.300 (in) 6. Sugg. Max. Load: 2.300 (lbs)

7. All Drawing Dimensions are in Inches [mm]