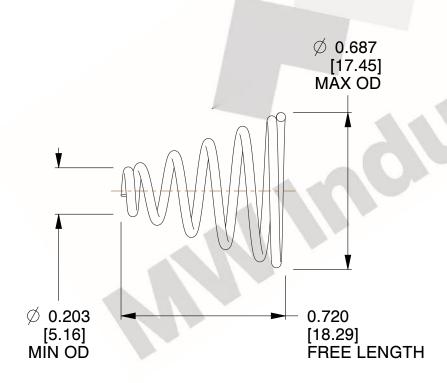

## **NOTES:**

1. Material: Stainless Steel

2. Total Coils: 6.000

3. Solid Height: 0.450 (in)

4. Finish: ZINC 5. Ends: Closed

6. All Drawing Dimensions are in Inches [mm]

**COMPONENT** 

This file and any associated information and specifications are provided for reference and evaluation purposes only, and is subject to change without notice. MW Industries makes no representations, warranties or guarantees as to the appropriateness, accuracy, completeness, or suitability for any purpose, of the file, information or specifications. You are solely responsible for the use of the file, information or specifications.

2.380

SCALE

**TA-2204CS** 

TAPERED SPRINGS

UNIT
INCH [mm]
SHEET
1 of 1

**TAPERED SPRINGS** 

www.mwcomponents.com

800.237.5225