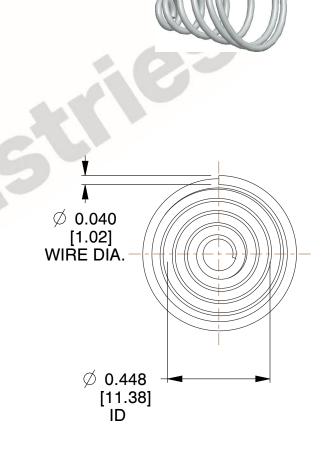

## **NOTES:**

1. Material: Stainless Steel

2. Total Coils: 6.000

3. Solid Height: 0.450 (in)

4. Finish: ZINC 5. Ends: Closed

6. All Drawing Dimensions are in Inches [mm]

**COMPONENT** 

This file and any associated information and specifications are provided for reference and evaluation purposes only, and is subject to change without notice. MW Industries makes no representations, warranties or guarantees as to the appropriateness, accuracy, completeness, or suitability for any purpose, of the file, information or specifications. You are solely responsible for the use of the file, information or specifications.

2.380

SCALE

**TA-2204CS** 

TAPERED SPRINGS

UNIT
INCH [mm]
SHEET
1 of 1

**TAPERED SPRINGS** 

www.mwcomponents.com

800.237.5225