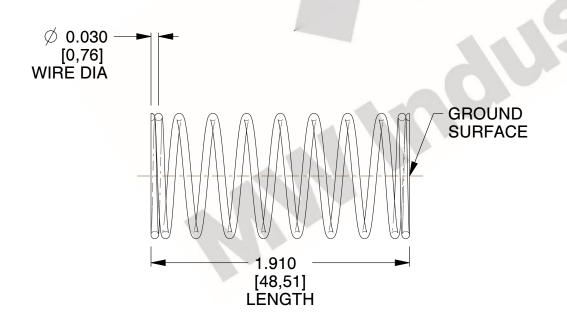

## **NOTES:**

Material : Hard Drawn
 Finish : Glod Irridite

3. Ends: Closed and Ground

4. Total Coils: 10.000

5. Sugg. Max. Deflection: 0.360 (in)6. Sugg. Max. Load: 2.300 (lbs)

7. All Drawing Dimensions are in Inches [mm]

2.614

SCALE

COMPONENT SPRINGS

COMPRESSION SPRINGS

UNIT
INCH [mm]
SHEET

www.mwcomponents.com

800.237.5225