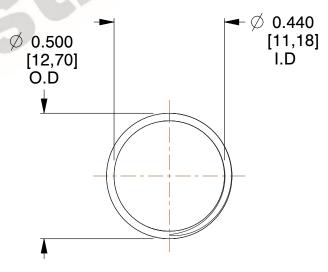

## **NOTES:**

Material : Hard Drawn
 Finish : Glod Irridite

3. Ends: Closed and Ground

4. Total Coils: 10.000

5. Sugg. Max. Deflection: 0.360 (in)6. Sugg. Max. Load: 2.300 (lbs)

7. All Drawing Dimensions are in Inches [mm]

2.614

SCALE

COMPONENT SPRINGS

COMPRESSION SPRINGS

UNIT
INCH [mm]
SHEET

www.mwcomponents.com

800.237.5225