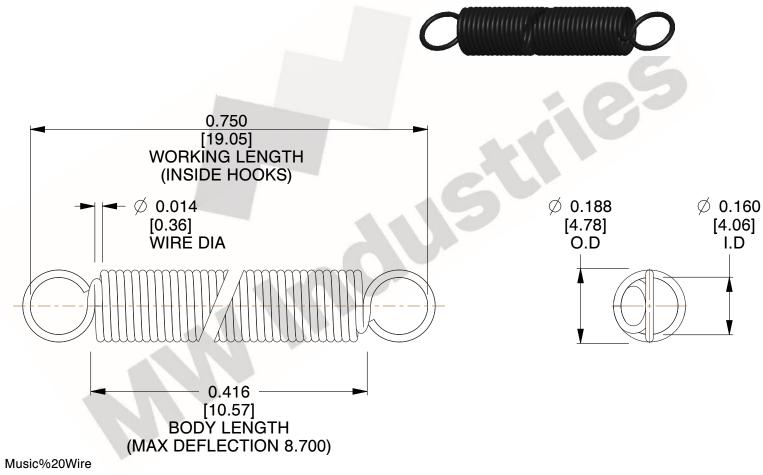

NOTES:

1. Material: Music%20Wire

2. Finish:

3. Sugg Max. Load: 0.550 (lbs) 4. Sugg Max. Deflection: 8.700 (in)

5. All Drawing Dimensions are in Inches [mm]

6. Coil%20Count%2

www.mwcomponents.com

800.237.5225