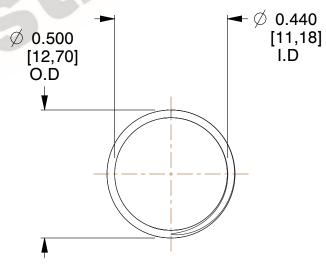

## **NOTES:**

1. Material: Stainless Steel

2. Finish: Glod Irridite

3. Ends: Closed and Ground

4. Total Coils: 10.000

5. Sugg. Max. Deflection: 0.790 (in)

6. Sugg. Max. Load : 2.300 (lbs)

7. All Drawing Dimensions are in Inches [mm]

2.667

SCALE

11772

COMPONENT

**COMPRESSION SPRINGS** 

UNIT

**SPRINGS** 

INCH [mm]