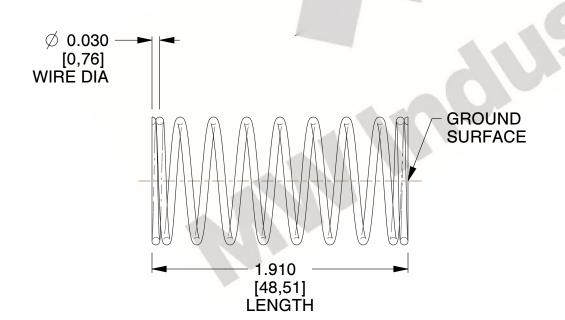

## **NOTES:**

1. Material: Stainless Steel

2. Finish: Glod Irridite

3. Ends: Closed and Ground

4. Total Coils: 10.000

5. Sugg. Max. Deflection: 0.790 (in)

6. Sugg. Max. Load : 2.300 (lbs)

7. All Drawing Dimensions are in Inches [mm]

2.667

SCALE

11772

COMPONENT

**COMPRESSION SPRINGS** 

UNIT

**SPRINGS** 

INCH [mm]