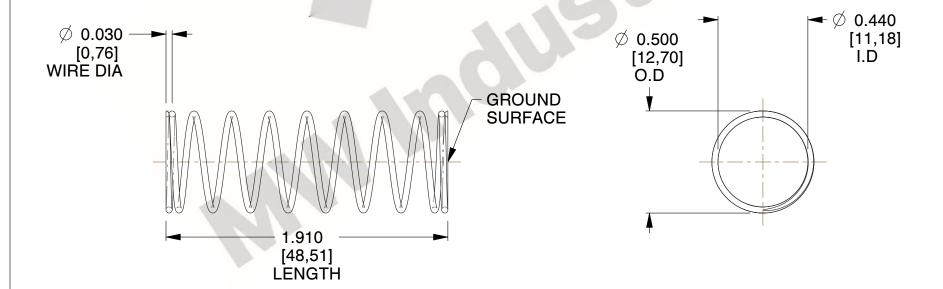

## **NOTES:**

1. Material: Stainless Steel

2. Finish: Glod Irridite

3. Ends: Closed and Ground

4. Total Coils: 10.000

5. Sugg. Max. Deflection: 0.880 (in) 6. Sugg. Max. Load : 2.300 (lbs)

7. All Drawing Dimensions are in Inches [mm]

SCALE

2.128

COMPONENT 11772 **COMPRESSION SPRINGS** 

UNIT INCH [mm] SHEET 1 of 1

**SPRINGS**