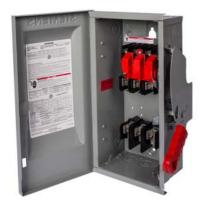

## **SIEMENS**

Data sheet US2:HF363NR

Siemens Low Voltage Circuit Protection Heavy Duty Safety Switches. Type: ENCLOSED, SAFETY SWITCH Std: UL V. Rating: 600V A. Rating: 100A Wattage: 4W No. Of Poles: 3P F. Rating: 60Hz Action: SINGLE THROW Material: 304SS Enclosure: TYPE 3R. 2-3 point mounting holes. O. Cycles: 10000 O. Temperature: (-20F-120F) AMBIENT TEMPERATURE Environmental Conditions: OUTDOOR

| mechanical service life (switching cycles) typical | 10000                                           |
|----------------------------------------------------|-------------------------------------------------|
| fastening method                                   | SURFACE                                         |
| number of poles                                    | 3                                               |
| suitability for operation                          | DISCONNECTING MEAN FOR SERVICE ENTRANCE / LOADS |
| Electricity                                        |                                                 |
| ampacity                                           | 100 A                                           |
| supply voltage frequency rated value 50/60 Hz      | Yes                                             |
| Environmental conditions                           |                                                 |
| ambient temperature during operation maximum       | 85 °C                                           |
| ambient temperature during operation minimum       | -29 °C                                          |
| Model                                              |                                                 |
| product brand name                                 | SIEMENS                                         |
| product sub brand name                             | VBII                                            |
| product type designation                           | HEAVY DUTY SWITCH                               |
| type of electrical connection                      | MECHANICAL LUGS                                 |
| Mechanical Design                                  |                                                 |
| design of the housing                              | TYPE 3R                                         |
| design of the actuating element                    | SINGLE THROW                                    |
| material                                           | STEEL                                           |
| General product approval                           |                                                 |
| certificate of suitability                         | UL98                                            |