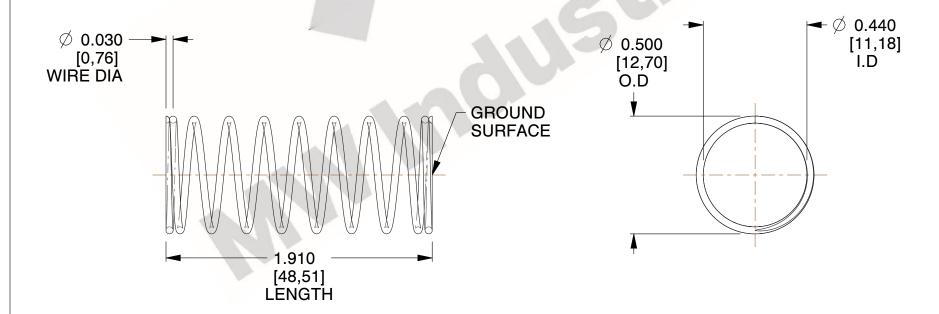

## **NOTES:**

1. Material : Spring Steel 2. Finish : Glod Irridite

3. Ends: Closed and Ground

4. Total Coils: 10.000

Sugg. Max. Deflection: 0.720 (in)
 Sugg. Max. Load: 2.300 (lbs)

7. All Drawing Dimensions are in Inches [mm]

SCALE

2.454

11772

COMPONENT

**COMPRESSION SPRINGS** 

UNIT
INCH [mm]
SHEET

1 of 1

**SPRINGS**