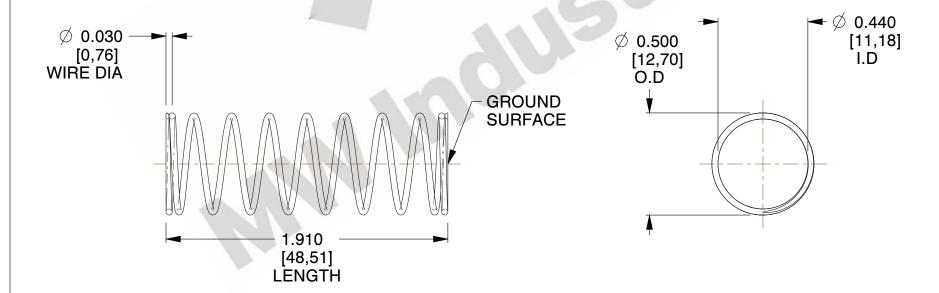

## **NOTES:**

1. Material : Spring Steel 2. Finish : Glod Irridite

3. Ends: Closed and Ground

4. Total Coils: 10.000

Sugg. Max. Deflection : 0.210 (in)
 Sugg. Max. Load : 2.300 (lbs)

7. All Drawing Dimensions are in Inches [mm]