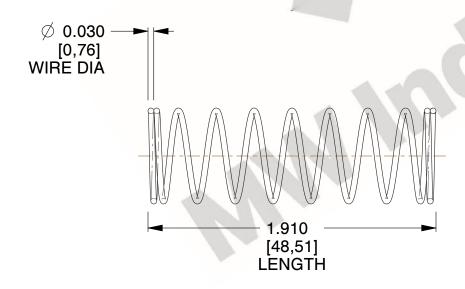

## **NOTES:**

1. Material: Stainless Steel

2. Finish: Glod Irridite

3. Ends: Closed

4. Total Coils: 10.000

Sugg. Max. Deflection: 0.880 (in)
 Sugg. Max. Load: 2.300 (lbs)

7. All Drawing Dimensions are in Inches [mm]