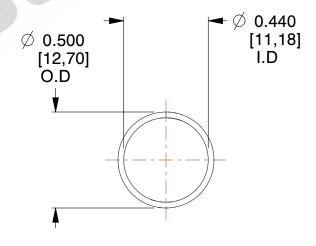

## **NOTES:**

1. Material: Stainless Steel

2. Finish: Glod Irridite

3. Ends: Closed

4. Total Coils: 10.000

Sugg. Max. Deflection: 0.880 (in)
 Sugg. Max. Load: 2.300 (lbs)

7. All Drawing Dimensions are in Inches [mm]