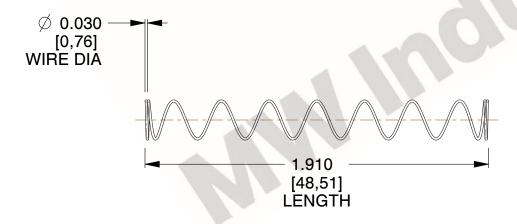

## **NOTES:**

1. Material: Stainless Steel

2. Finish: Glod Irridite

3. Ends: Closed

4. Total Coils: 10.000

5. Sugg. Max. Deflection: 3.400 (in)6. Sugg. Max. Load: 2.300 (lbs)

7. All Drawing Dimensions are in Inches [mm]