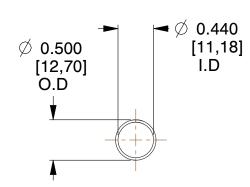

## **NOTES:**

1. Material: Stainless Steel

2. Finish: Glod Irridite

3. Ends: Closed

4. Total Coils: 10.000

5. Sugg. Max. Deflection: 3.400 (in)6. Sugg. Max. Load: 2.300 (lbs)

7. All Drawing Dimensions are in Inches [mm]