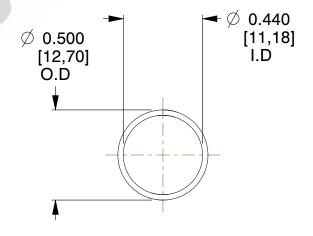

## **NOTES:**

1. Material: Stainless Steel

2. Finish: Glod Irridite

3. Ends: Closed

4. Total Coils: 10.000

Sugg. Max. Deflection: 1.200 (in)
Sugg. Max. Load: 2.300 (lbs)

7. All Drawing Dimensions are in Inches [mm]

1.878

SCALE

11772

COMPONENT

COMPRESSION SPRINGS

UNIT INCH [mm]

GS SHEET

**SPRINGS** 