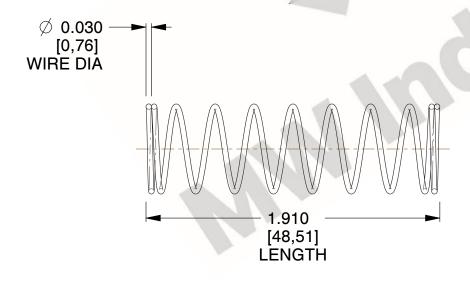

## **NOTES:**

1. Material: Stainless Steel

2. Finish: Glod Irridite

3. Ends: Closed

4. Total Coils: 10.000

Sugg. Max. Deflection: 1.200 (in)
Sugg. Max. Load: 2.300 (lbs)

7. All Drawing Dimensions are in Inches [mm]

1.878

SCALE

11772

COMPONENT

COMPRESSION SPRINGS

UNIT INCH [mm]

GS SHEET

**SPRINGS** 