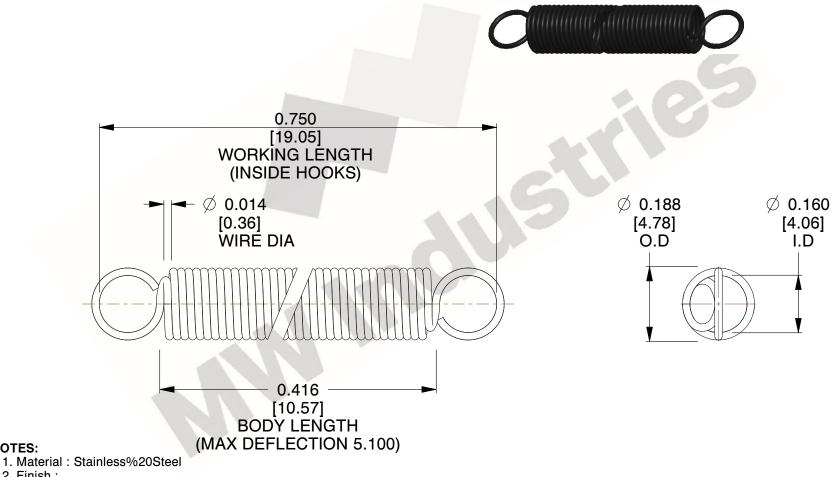

2. Finish: 3. Sugg Max. Load: 0.550 (lbs) 4. Sugg Max. Deflection: 5.100 (in)

5. All Drawing Dimensions are in Inches [mm]

6. Coil%

NOTES:

This file and any associated information and specifications are provided for reference and evaluation purposes only, and is subject to change without notice. MW Industries makes no representations, warranties or guarantees as to the appropriateness, accuracy, completeness, or suitability for any purpose, of the file, information or specifications. You are solely responsible for the use of the file, information or specifications.