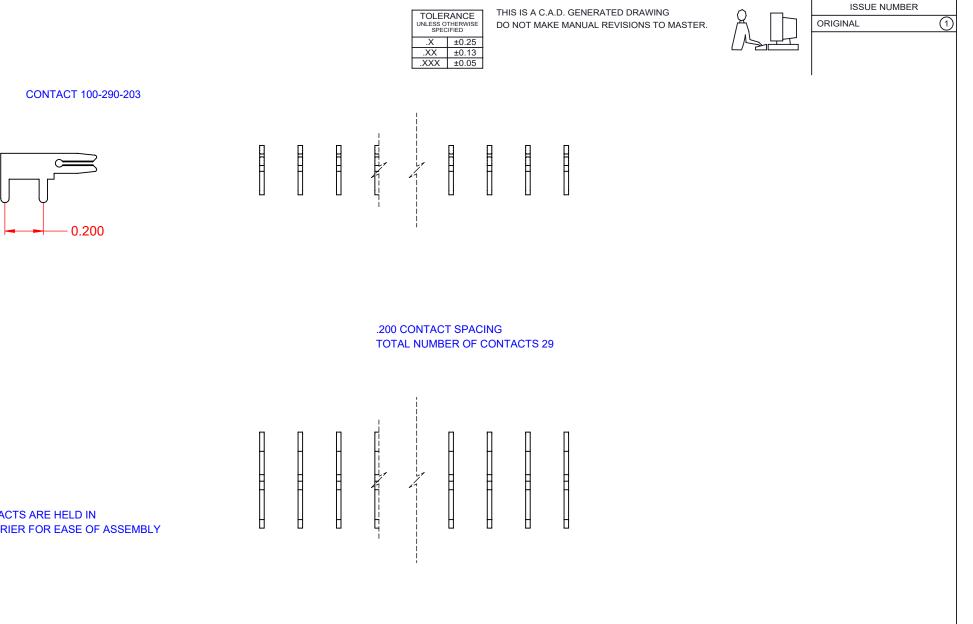

|                                      | 105 SERIES - VERTICAL CONTACT PATTERN                                                                                                                                                                          |                              | ACAD REFERENCE NO.: 105 Assembly |       |  |
|--------------------------------------|----------------------------------------------------------------------------------------------------------------------------------------------------------------------------------------------------------------|------------------------------|----------------------------------|-------|--|
| 105 SERIES - VERTICAL (              |