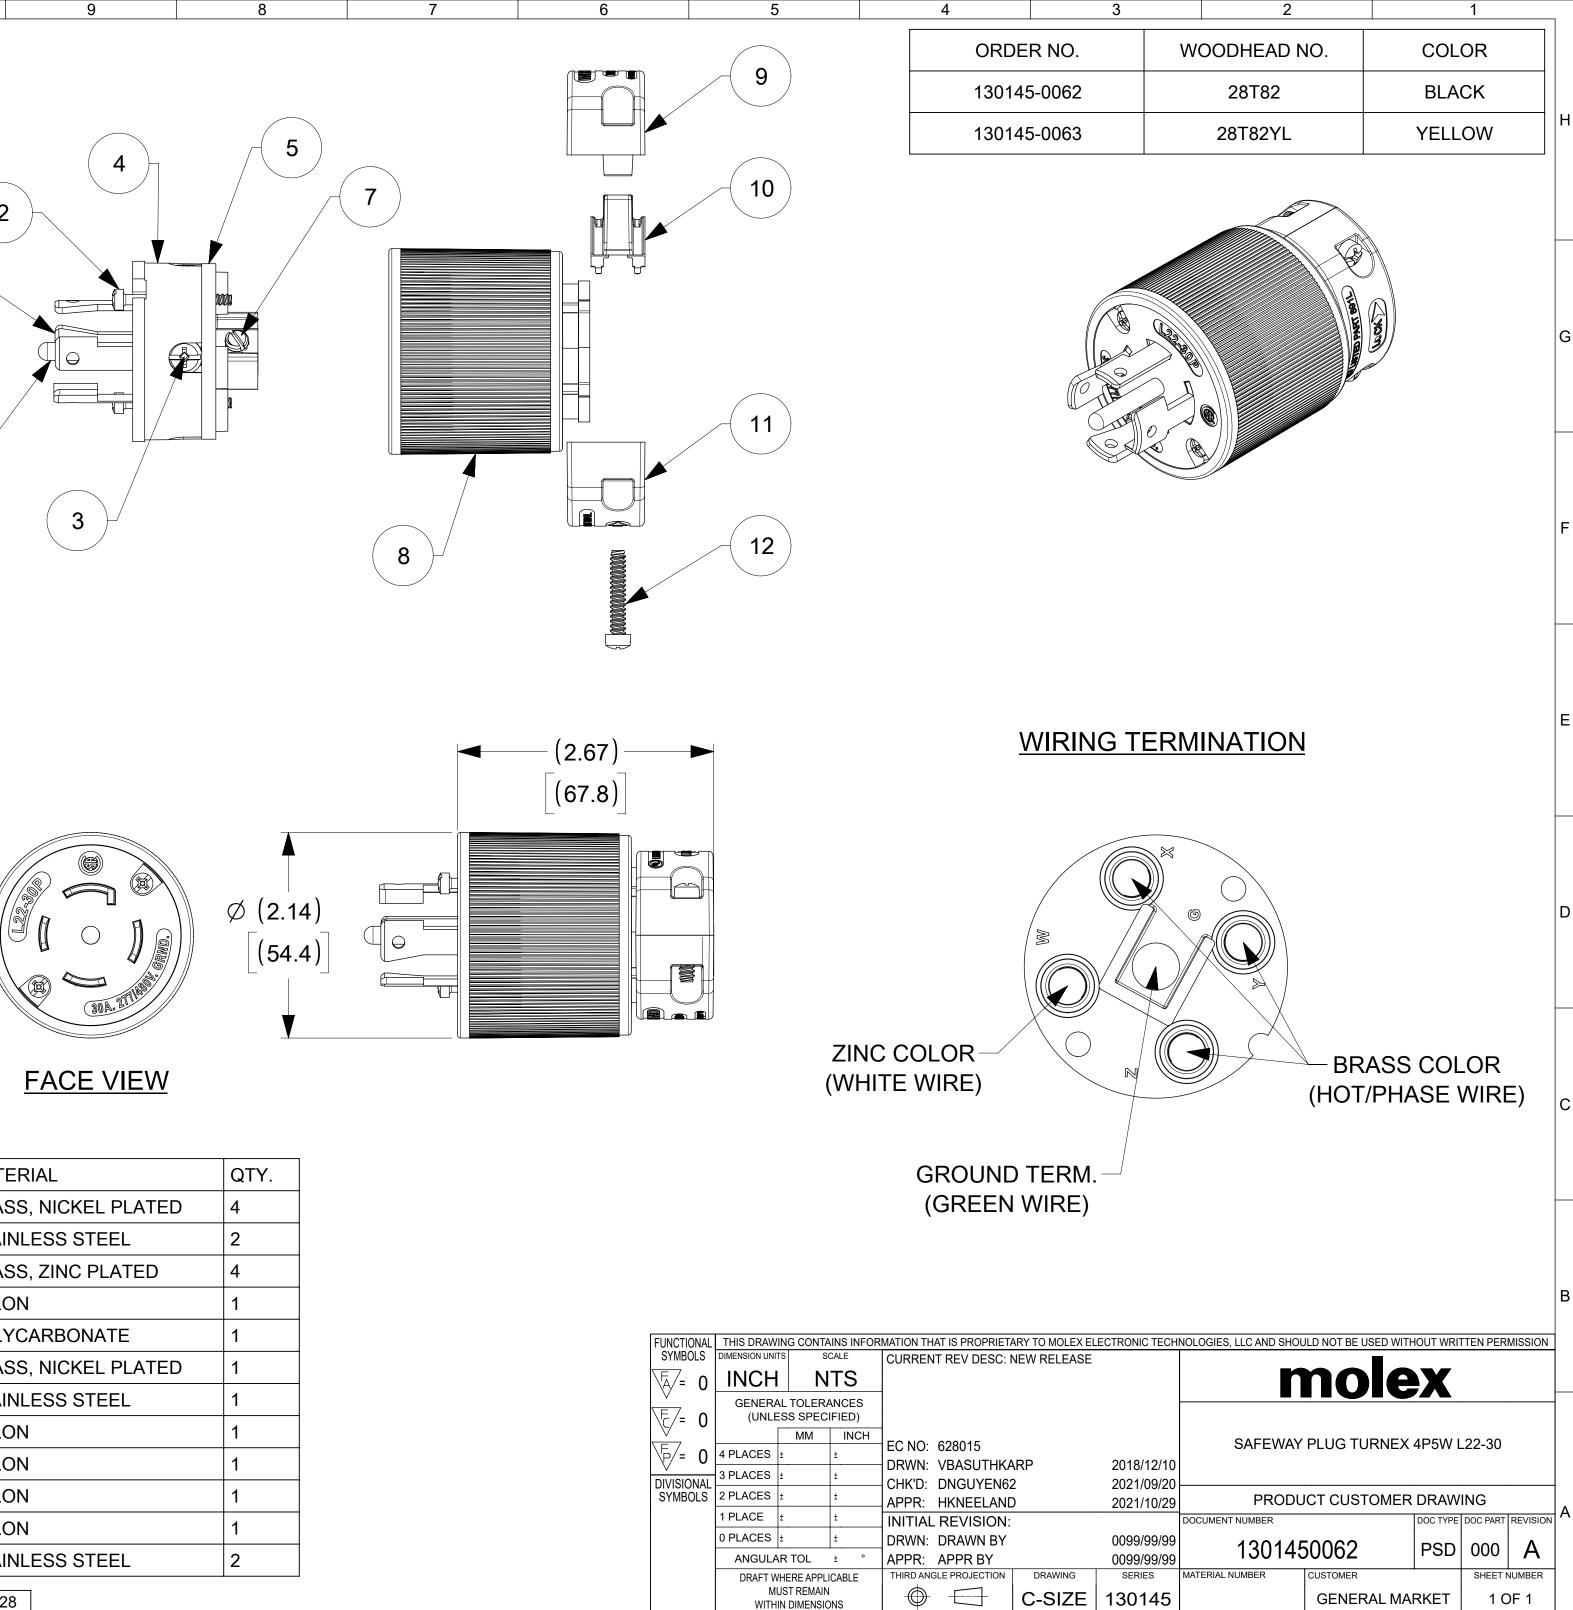

| 12 | 11 | 10 | 9 | 8 | 7 | 6 |
|----|----|----|---|---|---|---|
|    |    |    |   |   |   |   |
|    |    |    |   |   |   |   |

9

8

WITHIN DIMENSIONS

4

2

5

|   | ITEM NO. | DESCRIPTIONS                   | MATERIAL             | QTY. |
|---|----------|--------------------------------|----------------------|------|
|   | 1        | BLADES                         | BRASS, NICKEL PLATED | 4    |
|   | 2        | RETAINING SCREWS               | STAINLESS STEEL      | 2    |
| В | 3        | TERMINAL SCREWS/CLAMP ASSEMBLY | BRASS, ZINC PLATED   | 4    |
|   | 4        | INSERT                         | NYLON                | 1    |
|   | 5        | TERMINAL COVER                 | POLYCARBONATE        | 1    |
|   | 6        | GROUND PIN                     | BRASS, NICKEL PLATED | 1    |
|   | 7        | SET SCREW                      | STAINLESS STEEL      | 1    |
|   | 8        | HOUSING                        | NYLON                | 1    |
|   | 9        | CLAMP CORD MALE                | NYLON                | 1    |
| А | 10       | CLAMP CORD INSERT              | NYLON                | 1    |
|   | 11       | CLAMP CORD FEMALE              | NYLON                | 1    |
|   | 12       | RETAINING SCREWS               | STAINLESS STEEL      | 2    |
|   |          |                                |                      |      |