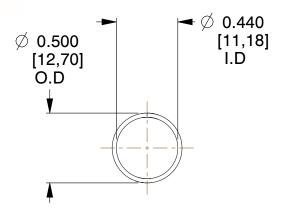

## **NOTES:**

1. Material : Spring Steel 2. Finish : Glod Irridite

3. Ends: Closed

4. Total Coils: 10.000

5. Sugg. Max. Deflection : 1.300 (in)6. Sugg. Max. Load : 2.300 (lbs)

7. All Drawing Dimensions are in Inches [mm]