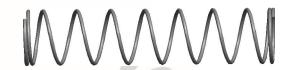

## **NOTES:**

1. Material : Spring Steel 2. Finish : Glod Irridite

3. Ends: Closed

4. Total Coils: 10.000

5. Sugg. Max. Deflection : 1.300 (in)6. Sugg. Max. Load : 2.300 (lbs)

7. All Drawing Dimensions are in Inches [mm]