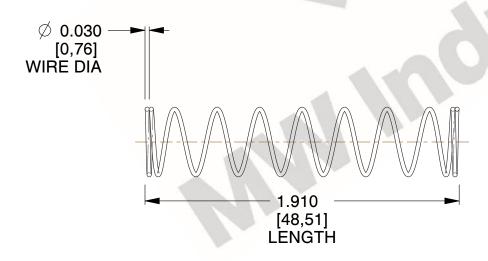

## **NOTES:**

1. Material : Spring Steel 2. Finish : Glod Irridite

3. Ends: Closed

4. Total Coils: 10.000

5. Sugg. Max. Deflection : 1.300 (in)6. Sugg. Max. Load : 2.300 (lbs)

7. All Drawing Dimensions are in Inches [mm]