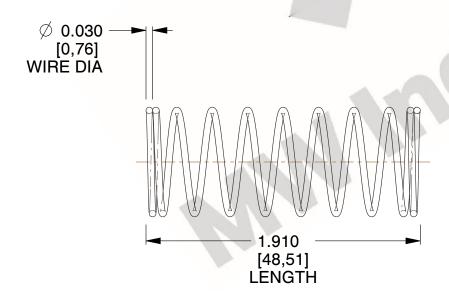

## **NOTES:**

1. Material: Stainless Steel

2. Finish: Glod Irridite

3. Ends: Closed

4. Total Coils: 10.000

5. Sugg. Max. Deflection: 0.440 (in) 6. Sugg. Max. Load : 2.300 (lbs)

7. All Drawing Dimensions are in Inches [mm]