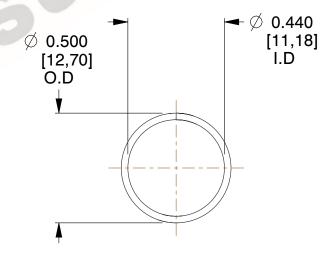

## **NOTES:**

1. Material: Stainless Steel

2. Finish: Glod Irridite

3. Ends: Closed

4. Total Coils: 10.000

5. Sugg. Max. Deflection: 0.440 (in) 6. Sugg. Max. Load : 2.300 (lbs)

7. All Drawing Dimensions are in Inches [mm]