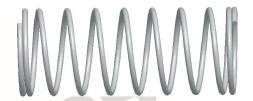

## **NOTES:**

1. Material: Stainless Steel

2. Finish: Glod Irridite

3. Ends: Closed

4. Total Coils: 10.000

5. Sugg. Max. Deflection: 0.440 (in) 6. Sugg. Max. Load : 2.300 (lbs)

7. All Drawing Dimensions are in Inches [mm]