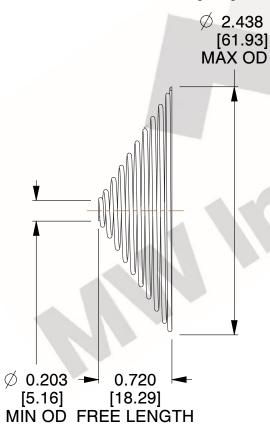

## **NOTES:**

Material : Stainless Steel
 Total Coils : 10.300

3. Solid Height: 0.450 (in)

4. Finish: ZĬNC

5. Ends: Closed & Ground

6. All Drawing Dimensions are in Inches [mm]

This file and any associated information and specifications are provided for reference and evaluation purposes only, and is subject to change without notice. MW Industries makes no representations, warranties or guarantees as to the appropriateness, accuracy, completeness, or suitability for any purpose, of the file, information or specifications. You are solely responsible for the use of the file, information or specifications.

1.060

SCALE

**TA-2204CS** 

TAPERED SPRINGS

UNIT
INCH [mm]
SHEET

1 of 1