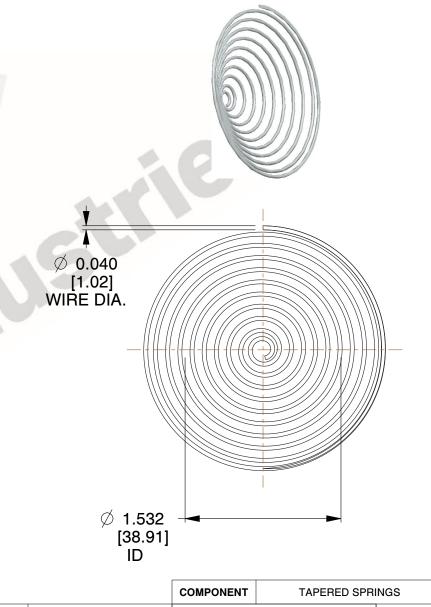

## **NOTES:**

Material : Stainless Steel
 Total Coils : 10.300

3. Solid Height: 0.450 (in)

4. Finish: ZĬNC

5. Ends: Closed & Ground

6. All Drawing Dimensions are in Inches [mm]







This file and any associated information and specifications are provided for reference and evaluation purposes only, and is subject to change without notice. MW Industries makes no representations, warranties or guarantees as to the appropriateness, accuracy, completeness, or suitability for any purpose, of the file, information or specifications. You are solely responsible for the use of the file, information or specifications.

This drawing is the property of MW Industries. It contains confidential, proprietary information that is MW Industries property. Do not disclose to or duplicate for others except as authorized by MW Industries.

1.060

SCALE

**TA-2204CS** 

TAPERED SPRINGS

UNIT
INCH [mm]
SHEET

1 of 1