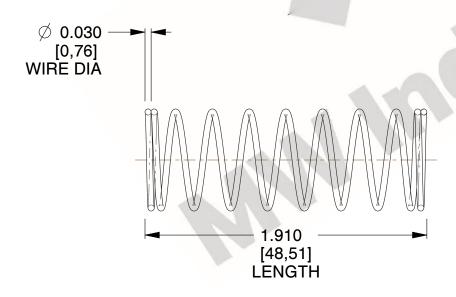

## **NOTES:**

Material : Music Wire
Finish : Glod Irridite

3. Ends: Closed

4. Total Coils: 10.000

Sugg. Max. Deflection: 0.940 (in)
Sugg. Max. Load: 2.300 (lbs)

7. All Drawing Dimensions are in Inches [mm]