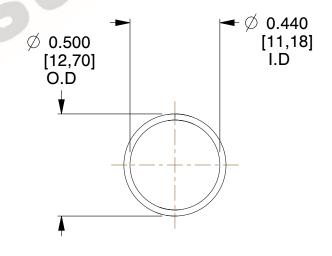

## **NOTES:**

Material : Music Wire
Finish : Glod Irridite

3. Ends: Closed

4. Total Coils: 10.000

Sugg. Max. Deflection: 0.940 (in)
Sugg. Max. Load: 2.300 (lbs)

7. All Drawing Dimensions are in Inches [mm]