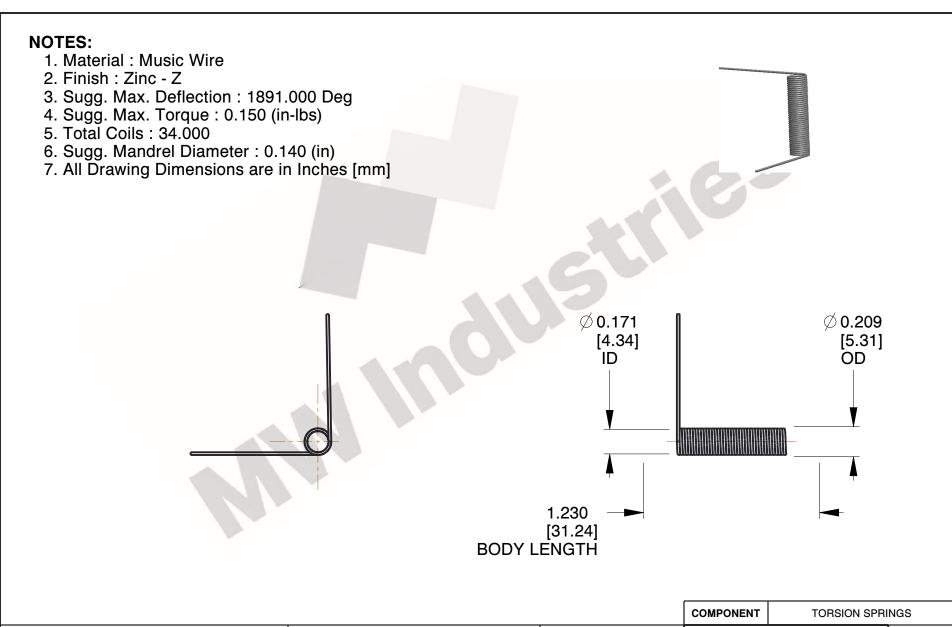

800.237.5225

This file and any associated information and specifications are provided for reference and evaluation purposes only, and is subject to change without notice. MW Industries makes no representations, warranties or guarantees as to the appropriateness, accuracy, completeness, or suitability for any purpose, of the file, information or specifications. You are solely responsible for the use of the file, information or specifications.

This drawing is the property of MW Industries. It contains confidential, proprietary information that is MW Industries property. Do not disclose to or duplicate for others except as authorized by MW Industries.

1.490

SCALE

**TORSION SPRINGS** 

TO-1114

UNIT

INCH [mm]

SHEET 1 of 1