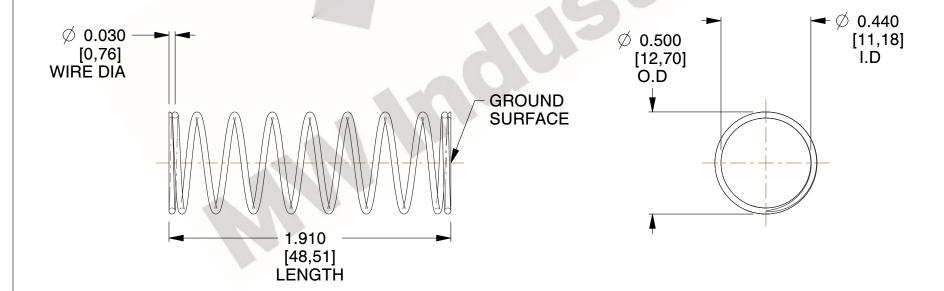

## **NOTES:**

1. Material: Stainless Steel

2. Finish: Glod Irridite

3. Ends: Closed and Ground

4. Total Coils: 10.000

5. Sugg. Max. Deflection: 0.390 (in)

6. Sugg. Max. Load : 2.300 (lbs)

7. All Drawing Dimensions are in Inches [mm]

2.128

SCALE

11772 INCH [mm] SHEET **COMPRESSION SPRINGS** 1 of 1

**SPRINGS** 

UNIT

COMPONENT