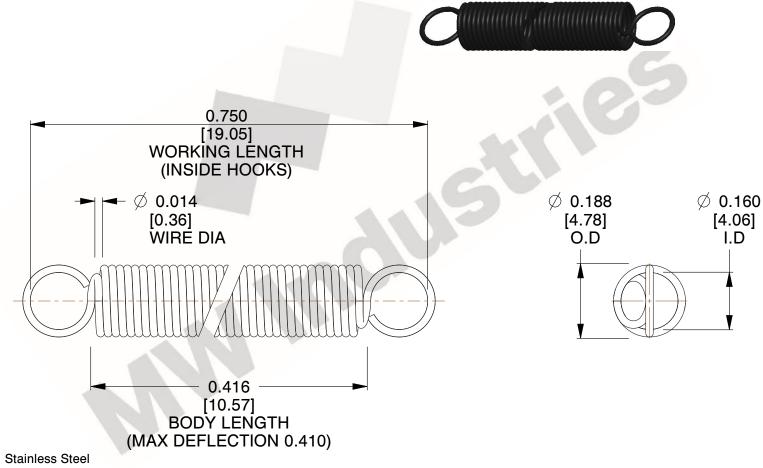

NOTES:

1. Material: Stainless Steel

2. Finish:

3. Sugg Max. Load: 0.550 (lbs) 4. Sugg Max. Deflection: 0.410 (in)

5. All Drawing Dimensions are in Inches [mm]

6. Coi

are provided for reference and evaluation purposes only, and is subject to change without notice. MW Industries makes no representations, warranties or guarantees as to the appropriateness, accuracy, completeness, or suitability for any purpose, of the file, information or specifications. You are solely responsible for the use of the file, information or specifications.

3.000

SCALE

UNIT **ZZ3-11** INCH [mm] SHEET **EXTENSION SPRINGS** 1 of 1

**SPRINGS** 

COMPONENT