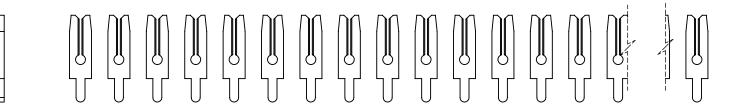

**TOLERANCE** UNLESS OTHERWISE SPECIFIED

.X ±0.25 .XX ±0.13 .XXX ±0.05

THIS IS A C.A.D. GENERATED DRAWING DO NOT MAKE MANUAL REVISIONS TO MASTER.

ISSUE NUMBER **ORIGINAL** 

CONTACT 100-290-250

.200 CONTACT SPACING **TOTAL NUMBER OF CONTACTS = 37** 

NOTE: **CONTACTS ARE HELD IN** A CARRIER FOR EASE OF ASSEMBLY

103 SERIES - HORIZONTAL CONTACT PATTERN

ACAD REFERENCE NO.: 103 Assembly DRAWN: C.B DATE: April 8, 2020 CHECKED: SCALE: 2:1 SHEET 1 OF

YOUR CONNECTION TO QUALITY & SERVICE