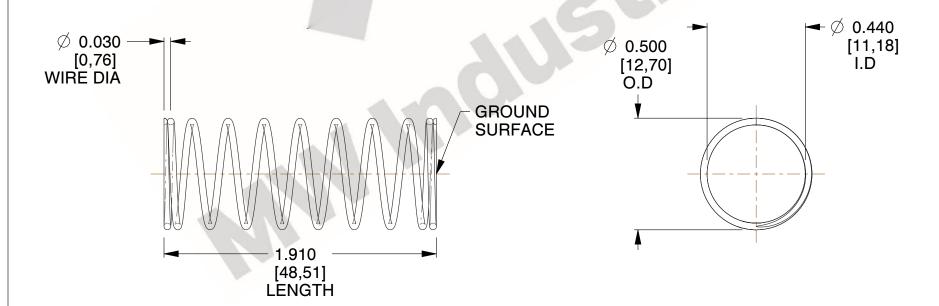

## **NOTES:**

1. Material : Stainless Steel

2. Finish: Glod Irridite

3. Ends: Closed and Ground

4. Total Coils: 10.000

5. Sugg. Max. Deflection: 0.000 (in)6. Sugg. Max. Load: 2.300 (lbs)

7. All Drawing Dimensions are in Inches [mm]