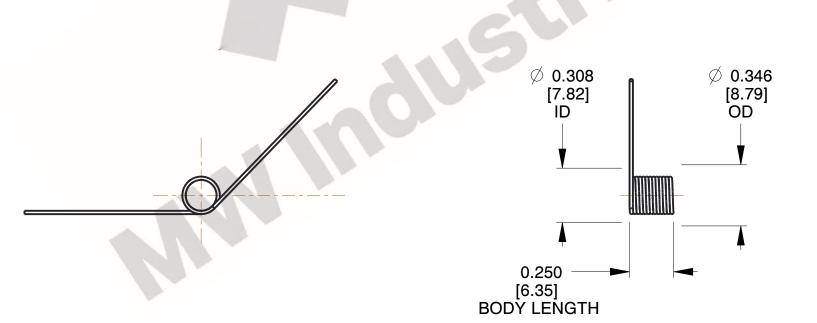

## NOTES:

1. Material: Music Wire

2. Finish: Zinc - Z

3. Sugg. Max. Deflection: 1891.000 Deg 4. Sugg. Max. Torque: 0.150 (in-lbs)

5. Total Coils: 6.875

6. Sugg. Mandrel Diameter: 0.240 (in)

7. All Drawing Dimensions are in Inches [mm]

1.840

SCALE

TO-1114

COMPONENT

TORSION SPRINGS

UNIT
INCH [mm]
SHEET
1 of 1

**TORSION SPRINGS** 

www.mwcomponents.com