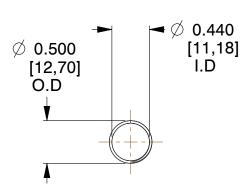

## **NOTES:**

1. Material : Music Wire 2. Finish : Glod Irridite

3. Ends: Closed and Ground

4. Total Coils: 10.000

5. Sugg. Max. Deflection : 2.300 (in)6. Sugg. Max. Load : 2.300 (lbs)

7. All Drawing Dimensions are in Inches [mm]