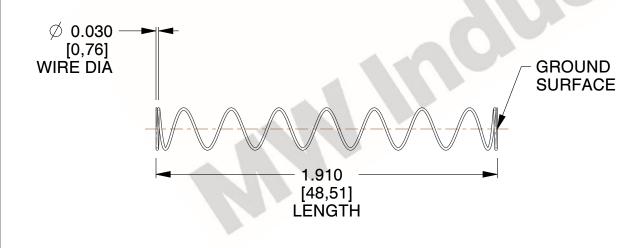

## **NOTES:**

1. Material : Music Wire 2. Finish : Glod Irridite

3. Ends: Closed and Ground

4. Total Coils: 10.000

5. Sugg. Max. Deflection : 2.300 (in)6. Sugg. Max. Load : 2.300 (lbs)

7. All Drawing Dimensions are in Inches [mm]